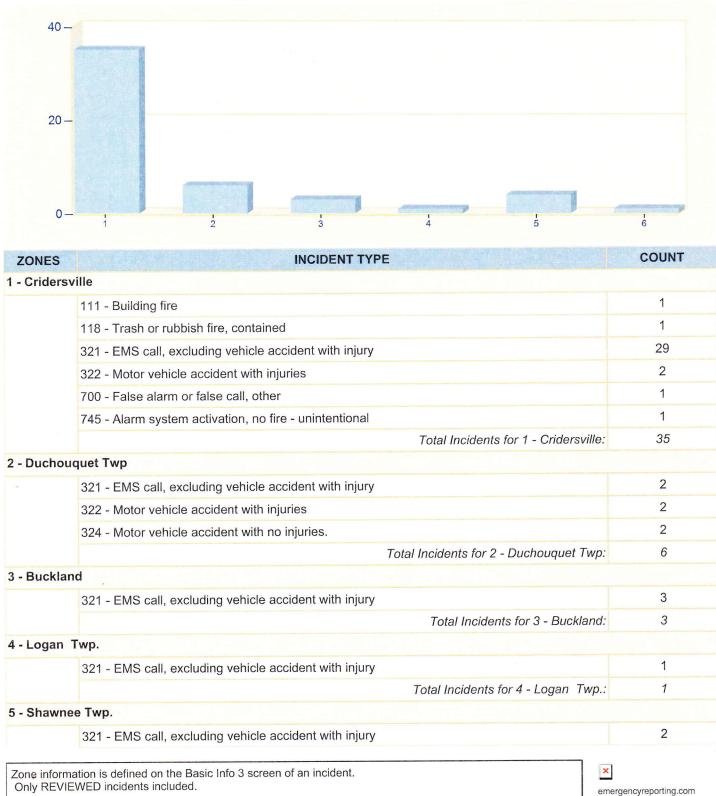

## **Cridersville Fire Department**

Cridersville, OH

This report was generated on 10/11/2014 4:41:03 PM

## Incident Type Count per Zone for Date Range

Start Date: 09/01/2014 | End Date: 09/30/2014

Doc Id: 1404 Page # 1

| ZONES      | INCIDENT TYPE                                  | COUN |
|------------|------------------------------------------------|------|
|            | 322 - Motor vehicle accident with injuries     | 1    |
| (* )       | 324 - Motor vehicle accident with no injuries. | 1    |
|            | Total Incidents for 5 - Shawnee Twp.:          | 4    |
| 6 - Wapako | oneta                                          |      |
|            | 700 - False alarm or false call, other         | 1    |
|            | Total Incidents for 6 - Wapakoneta:            | 1    |

Zone information is defined on the Basic Info 3 screen of an incident. Only REVIEWED incidents included.

emergencyreporting.com Doc Id: 1404 Page # 2